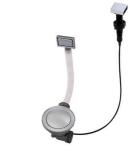

Space waste fitting

The elegant SPACE steel cap closes the drain and leaves no visible residues collected in the basket below. Space also has a small footprint and allows the optimal use of the under-sink compartment.

# **EQUIPMENT**

Space automatic waste fitting - PA 8407 108