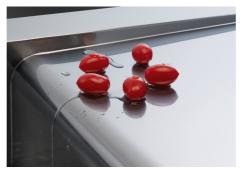

Squared bowls - 0/9 radius

The square bowls of Foster have perfectly squared vertical edges, while those on the bottom have a small radius of 9 mm that facilitates cleaning operations.