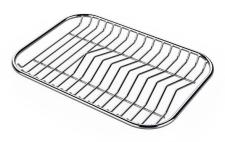

# **OPTIONAL ACCESSORIES**

Cestello inox 8612 000

**HDPE Chopping board** 8657 001

**HPDE Twin chopping board** 8644 101

Stainless steel plate rack 8100 303 \* only in combination with the accessory 8644 101

Stainless steel plate rack 8100 201

Stainless steel plate rack only usable in combination with the accessories 8644 003 8100 154