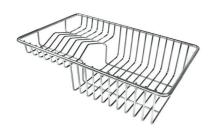

Stainless steel plate rack 8100 201

Stainless steel plate rack only usable in combination with the accessories 8644 003 8100 154