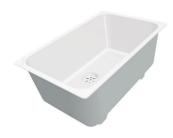

## **DETAILS**

| Edge/Installation Type | Flush-mount   Top-mount                                         |
|------------------------|-----------------------------------------------------------------|
| Finish                 | Foster brushed                                                  |
| Material               | AISI 304 stainless steel                                        |
| Texture                | Brushed in line                                                 |
| Base                   | 80 cm                                                           |
| Dimensions             | 810x520 mm                                                      |
| Standard fittings      | Fixing hooks, gasket, drain, overflow and siphon, boxed packing |
| Mixer holes            | 2 standard holes                                                |
| Built-in hole          | View technical data sheet                                       |

| Drainer                    | No                                                                                                                                                                                                                                                               |
|----------------------------|------------------------------------------------------------------------------------------------------------------------------------------------------------------------------------------------------------------------------------------------------------------|
| Width                      | 81 cm                                                                                                                                                                                                                                                            |
| Bowl dimension             | 710 x 400 mm                                                                                                                                                                                                                                                     |
| Number of bowls            | 1 bowl                                                                                                                                                                                                                                                           |
| Waste fitting              | Drain with automatic control SPACE                                                                                                                                                                                                                               |
| FEATURES                   |                                                                                                                                                                                                                                                                  |
| Automatic waste fitting    | The waste-fitting with round remote knob is supplied; a practical accessory which makes it unnecessary to get wet in order to drain the water from the bowl.                                                                                                     |
| Diamond-shape bottom       | The draining of water is an important feature in a sink, and it's always taken good care of in Foster products. In the bent-welded sinks, which would have a flat bottom, the proper draining is guaranteed by the elegant beveling, which helps the water flow. |
| Double mixer hole          | The large tap counter is already fitted with a series of 2 tap holes. In the second hole it is possible to install the remote control of the automatic drain or, alternatively, a practical soap dispenser.                                                      |
| High thickness             | Imm thick steel. A significant thickness, which guarantees the maximum sturdiness and durability.                                                                                                                                                                |
| new wave - perfect profile | The wave is the exclusive feature of the New Wave sinks, a sinuous element that breaks the minimalistic rigor of square bowl and makes it more flexible - awarded with the prestigious Reddot Design Award 2015.                                                 |
| Perimetral overflow        | The overflow is always a security on the Foster sinks that prevents the overflow of water in case of oversights. The perimeter drain solution improves aesthetics thanks to its square and essential shape.                                                      |
| Save space system          | Drain and siphon are designed to leave as much space as possible in the under-sink area, more and more useful today for theseparate waste collection systems.                                                                                                    |