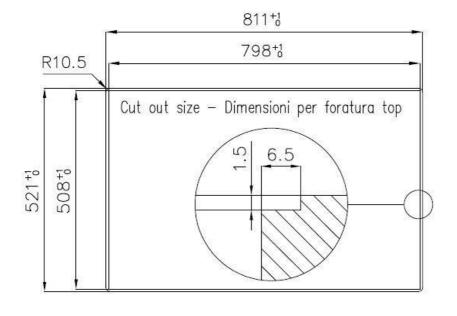

## **DETAILS**

| Edge/Installation Type | Flush-mount   Top-mount                                         |
|------------------------|-----------------------------------------------------------------|
| Finish                 | Foster brushed                                                  |
| Material               | AISI 304 stainless steel                                        |
| Texture                | Brushed in line                                                 |
| Base                   | 80 cm                                                           |
| Dimensions             | 810x520 mm                                                      |
| Standard fittings      | Fixing hooks, gasket, drain, overflow and siphon, boxed packing |
| Mixer holes            | 2 standard holes                                                |
| Built-in hole          | View technical data sheet                                       |