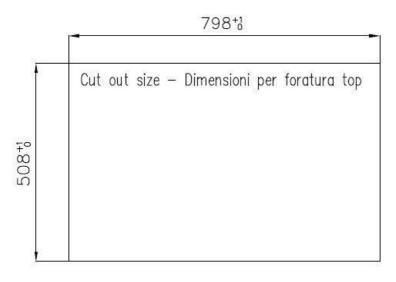

# **TECHNICAL DATA**

## **DETAILS**

| Edge/Installation Type | Flush-mount   Top-mount                                         |
|------------------------|-----------------------------------------------------------------|
| Finish                 | Foster brushed                                                  |
| Material               | AISI 304 stainless steel                                        |
| Texture                | Brushed in line                                                 |
| Base                   | 80 cm                                                           |
| Dimensions             | 810x520 mm                                                      |
| Standard fittings      | Fixing hooks, gasket, drain, overflow and siphon, boxed packing |
| Mixer holes            | 2 standard holes                                                |
| Built-in hole          | View technical data sheet                                       |