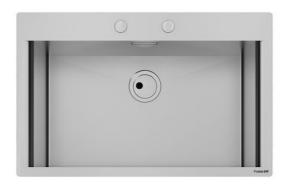

# **Sink New Wave**

Kitchen Sinks Code: 1412 000

## **DETAILS**

| Edge/Installation Type | Flush-mount   Top-mount                                         |
|------------------------|-----------------------------------------------------------------|
| Finish                 | Foster brushed                                                  |
| Material               | AISI 304 stainless steel                                        |
| Texture                | Brushed in line                                                 |
| Base                   | 80 cm                                                           |
| Dimensions             | 810x520 mm                                                      |
| Standard fittings      | Fixing hooks, gasket, drain, overflow and siphon, boxed packing |
| Mixer holes            | 2 standard holes                                                |
| Built-in hole          | View technical data sheet                                       |