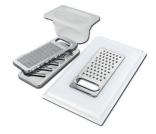

# Foster ==

**White bowl** 8153 100

Glass chopping board 8631 300

food collection tray
8159 101
\* only in combination with the accessory
8644 101

Graters kit with ring-holder and