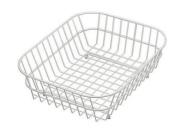

# **OPTIONAL ACCESSORIES**

Cestello inox 8612 000

**HDPE Chopping board** 8657 001

**HPDE Twin chopping board** 8644 101

Stainless steel plate rack 8100 303 \* only in combination with the accessory 8644 101