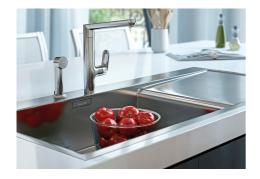

|
| Save space system          | Drain and siphon are designed to leave as much space as possible in the under-sink area, more and more useful today for theseparate waste collection systems.                                                                                                    |



Space waste fitting

The elegant SPACE steel cap closes the drain and leaves no visible residues collected in the basket below. Space also has a small footprint and allows the optimal use of the under-sink compartment.

Squared bowls - 0/9 radius

The square bowls of Foster have perfectly squared vertical edges, while those on the bottom have a small radius of 9 mm that facilitates cleaning operations.

# **TECHNICAL DATA**







# Lavello New Wave cod. 1412/000







- IS

### **GALLERY**







# **EQUIPMENT**



Space automatic waste fitting - PA 8407 108

# **OPTIONAL ACCESSORIES**



Cestello inox 8612 000



**HDPE Chopping board** 8657 001



**HPDE Twin chopping board** 8644 101



Stainless steel plate rack 8100 303 \* only in combination with the accessory 8644 101



Stainless steel plate rack 8100 201



Stainless steel plate rack only usable in combination with the accessories 8644 003 8100 154

# Foster ==



**White bowl** 8153 100



Glass chopping board 8631 300



food collection tray
8159 101
\* only in combination with the accessory
8644 101

Graters kit with ring-holder and



### Stainless steel perforated tray

8151 000 \* only in combination with the accessory 8644 101

# **RECOMMENDED PAIRINGS**



Mixer Tap Play 8487 000