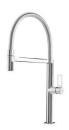

o New Wave cod. 1412/000







- IS

### **GALLERY**







# **EQUIPMENT**



Space automatic waste fitting - PA 8407 108

# **OPTIONAL ACCESSORIES**



Cestello inox 8612 000



**HDPE Chopping board** 8657 001



**HPDE Twin chopping board** 8644 101



Stainless steel plate rack 8100 303 \* only in combination with the accessory 8644 101



Stainless steel plate rack 8100 201



Stainless steel plate rack only usable in combination with the accessories 8644 003 8100 154

# Foster ==



**White bowl** 8153 100



Glass chopping board 8631 300



food collection tray
8159 101
\* only in combination with the accessory
8644 101

Graters kit with ring-holder and



### Stainless steel perforated tray

8151 000 \* only in combination with the accessory 8644 101

# **RECOMMENDED PAIRINGS**



Mixer Tap Play 8487 000