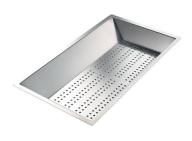

### Stainless steel perforated tray

8151 000 \* only in combination with the accessory 8644 101